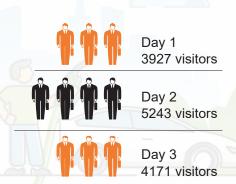

## **International Biofuel EXPO 2024 Reports**

## Purpose of Visit (Multiple Answers)

21% Industrialist, Traders & Suppliers

14% Agriculture Organization

Transporters, Consultants

11% Govt. Organization

09% CEO/Directors

11% New Investors